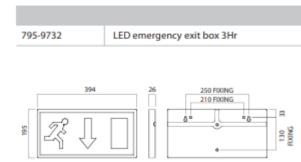

#### **Mechanical Specifications**

| Length       | 390mm    |
|--------------|----------|
| Width        | 60mm     |
| Depth        | 190mm    |
| Fitting Type | Bulkhead |

| Protection Category |      |
|---------------------|------|
| IP Rating           | IP20 |
|                     |      |

#### **Electrical Specifications**

| Wattage         | 3W                               |
|-----------------|----------------------------------|
| Running Current | 0.245A                           |
| Battery         | 3.6V 1.5Ah NiCd batteries        |
| Cable Entry     | 20mm entries and BESA box fixing |