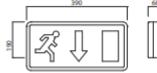

### **FEATURES**

- 3-hour emergency exit sign
- Switchable maintained
- Powder coated white mild steel body
- Supplied with 3W low power consumption LED
- Supplied with legend arrow down
- LED technology offers increased energy and cost savings
- Protection rating –
  IP20

**Product Description** 

This IP20 rated emergency 3-hour switchable maintained LED Exit sign features powder coated white mild steel body, with 20mm cable entries BESA box fixings. This LED emergency exit sign offers an energy saving and cost-effective solution to fulfil emergency lighting requirements. The emergency exit box is supplied with legend arrow down with 3W low power consumption LED lamp. Ideal applications of this LED emergency exit sign are in commercial, industrial and retail

#### **Mechanical Specifications**

| Length       | 390mm    |
|--------------|----------|
| Width        | 60mm     |
| Depth        | 190mm    |
| Fitting Type | Bulkhead |

| Protection Category |      |
|---------------------|------|
| IP Rating           | IP20 |
|                     |      |