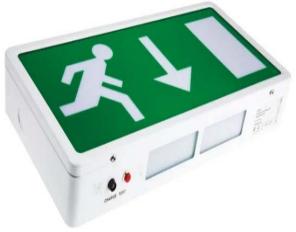

**Product Description** 

This IP20 rated emergency 3-hour switchable maintained LED Exit sign features powder coated white mild steel body, with 20mm cable entries BESA box fixings. This LED emergency exit sign offers an energy saving and cost-effective solution to fulfil emergency lighting requirements. The emergency exit box is supplied with legend arrow down with 3W low power consumption LED lamp. Ideal applications of this LED emergency exit sign are in commercial, industrial and retail

### **FEATURES**

- 3-hour emergency exit sign
- Switchable maintained
- Powder coated white mild steel body
- Supplied with 3W low power consumption LED
- Supplied with legend arrow down
- LED technology offers increased energy and cost savings
- Protection rating –
  IP20

#### **General Specifications**

| Lamp Type     | LED                                                                                                                                                    |
|---------------|--------------------------------------------------------------------------------------------------------------------------------------------------------|
| Maintained    | Maintained                                                                                                                                             |
| Legend        | Arrow DOWN                                                                                                                                             |
| Material      | Polycarbonate                                                                                                                                          |
| Finish        | White                                                                                                                                                  |
| Duration      | 3h                                                                                                                                                     |
| Lamp Supplied | Yes                                                                                                                                                    |
| Applications  | LED emergency exit signs are ideal for commercial,<br>industrial and retail applications and can be found in:<br>Corridors, Workshops, Emergency exits |