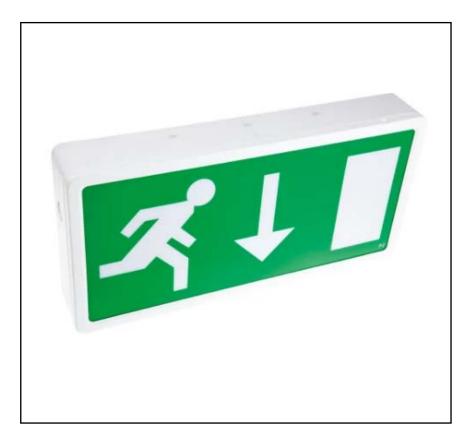

**Product Description** 

This IP20 rated emergency 3-hour switchable maintained LED Exit sign features powder coated white mild steel body, with 20mm cable entries BESA box fixings. This LED emergency exit sign offers an energy saving and cost-effective solution to fulfil emergency lighting requirements. The emergency exit box is supplied with legend arrow down with 3W low power consumption LED lamp. Ideal applications of this LED emergency exit sign are in commercial, industrial and retail

### **FEATURES**

- 3-hour emergency exit sign
- Switchable maintained
- Powder coated white mild steel body
- Supplied with 3W low power consumption LED
- Supplied with legend arrow down
- LED technology offers increased energy and cost savings
- Protection rating –
  IP20

#### **General Specifications**

| Lamp Type     | LED                                                                                                                                                    |
|---------------|--------------------------------------------------------------------------------------------------------------------------------------------------------|
| Maintained    | Maintained                                                                                                                                             |
| Legend        | Arrow DOWN                                                                                                                                             |
| Material      | Polycarbonate                                                                                                                                          |
| Finish        | White                                                                                                                                                  |
| Duration      | 3h                                                                                                                                                     |
| Lamp Supplied | Yes                                                                                                                                                    |
| Applications  | LED emergency exit signs are ideal for commercial,<br>industrial and retail applications and can be found in:<br>Corridors, Workshops, Emergency exits |