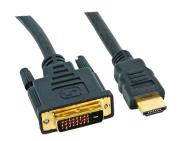

## HDMI Type A Plug to DVI-D Dual Link Plug

## **Specifications**

Connector Type A : HDMI Type A Plug
Connector Type B : DVI-D Dual Link Plug

Cable Length : 25ft (7.62m)