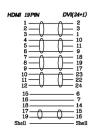

## HDMI Type A Plug to DVI-D Dual Link Plug





## **Specifications**

Connector Type A : HDMI Type A Plug
Connector Type B : DVI-D Dual Link Plug

Cable Length : 25ft (7.62m)

## Diagram







## **Part Number Table**

| Description                                     | Part Number |
|-------------------------------------------------|-------------|
| HDMI Type A Plug to DVI-D Dual Link Plug, 7.62m | 24-11054    |

Important Notice: This data sheet and its contents (the "Information") belong to the members of the AVNET group of companies (the "Group") or are licensed to it. No licence is granted for the use of it other than for information purposes in connection with the products to which it relates. No licence of any intellectual property rights is granted. The Information is subject to change without notice and replaces all data sheets previously supplied. The Information supplied is believed to be accurate but the Group assumes no responsibility for its accuracy or complet