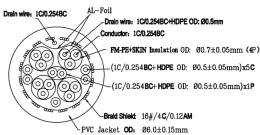

## HDMI Type A Plug to DVI-D Dual Link Plug





## **Specifications**

Connector Type A : HDMI Type A Plug
Connector Type B : DVI-D Dual Link Plug

Cable Length : 25ft (7.62m)

## Diagram







## **Part Number Table**

| Description                                     | Part Number |
|-------------------------------------------------|-------------|
| HDMI Type A Plug to DVI-D Dual Link Plug, 7.62m | 24-11054    |

Important Notice: This data sheet and its contents (the "Information") belong to the members of the AVNET group of companies (the "Group") or are licensed to it. No licence is granted for the use of it other than for information purposes in connection with the products to which it relates. No licence of any intellectual property rights is granted. The Information is subject to change without notice and replaces all data sheets previously supplied. The Information supplied is believed to be accurate but the Group assumes no responsibility for its accuracy or completen