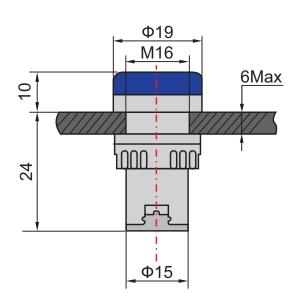

## LED Indicator 16mm Blue 230Vac

RS Stock Number: 909-2421

Representative of range

## **Technical Specification**

| Colour                                | Blue                   |
|---------------------------------------|------------------------|
| Nominal Voltage (V <sub>n</sub> )     | 230V ac                |
| Operating Voltage Range               | V <sub>n</sub> +/- 15% |
| Frequency (ac)                        | 50 - 60Hz              |
| Insulation Resistance                 | ≥ <b>2</b> ΜΩ          |
| Insulation Withstand                  | 2.5kVac, 1 minute      |
| Current Draw                          | ≤ 20mA                 |
| IP Rating (from front, panel mounted) | IP40                   |
| Brightness                            | ≥ 60 cd/m³             |
| Operational Life                      | 30,000 hours           |
| Relative Humidity                     | ≤ 98%                  |
| Operating Temperature Range           | -25°C to +55°C         |