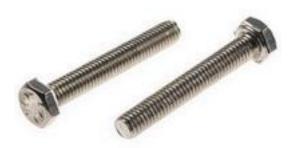

### RS Pro Plain Stainless Steel Hex M6 x 40mm Set Screw

RS Stock No: 190-210

#### **Product Details**

RS Pro set screw measuring M6 x 40 mm, is made of plain A4 grade 316 stainless steel. This set screw with metric thread, features hexagon head and hex drive.