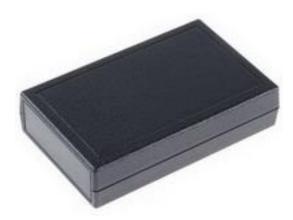

### **Product Details**

RS Pro hand held case measures  $96.47 \times 61 \times 22.86$  mm. This enclosure in black colour, is made of ABS. It features textured finishing for added durability.

# **Specifications:**

| Body Material                | ABS                                  |
|------------------------------|--------------------------------------|
| Colour                       | Black                                |
| Integral Battery Compartment | Yes                                  |
| Standards Met                | UL94HB; UL E56070; RoHS<br>Compliant |
| External Dimensions          | 96.47 x 61 x 22.86 mm                |
| External Height              | 22.86 mm                             |
| External Length              | 96.47 mm                             |
| External Width               | 61 mm                                |
|                              |                                      |