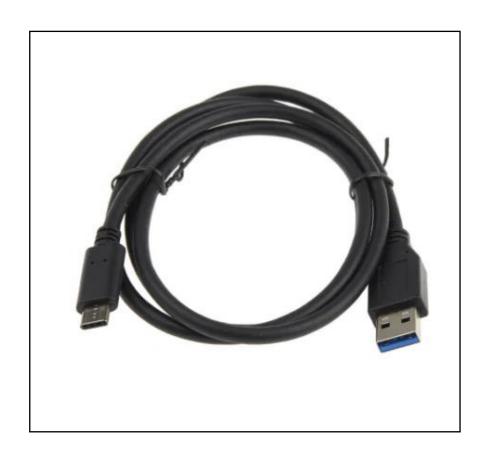

# RS PRO Male USB A to Male USB C USB Cable, 1m

RS Stock No.: 116-9372

RS Professionally Approved Products bring to you professional quality parts across all product categories. Our product range has been tested by engineers and provides a comparable quality to the leading brands without paying a premium price.

### **Product Description**

From RS PRO a reliable, high-quality USB cable terminated on one end with a fast and versatile male Type C connector and the other with a USB Type A male connector. This cable supports USB 3.1 protocol standard that allows for a Super speed Plus data transfer up to 10Gbps when connecting two USB 3.1 devices. Using this cable you