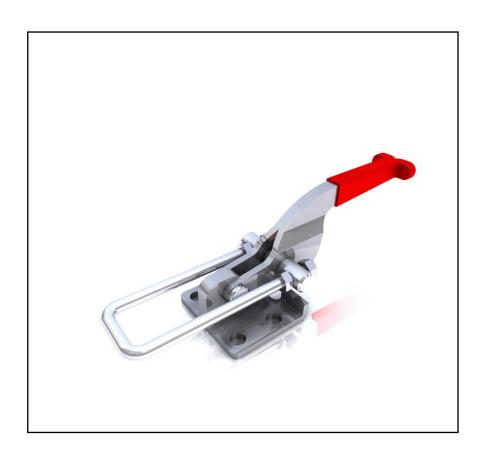

#### **FEATURES**

- Over Centre Locking Clamp.
- Latch function with latch plate supplied.
- Zinc Plated for corrosion resistance.
- Holding Force 318kg

## **Product Description**

Latch Type over centre Toggle Clamp from RS PRO suitable for all work holding applications. Supplied with clamping spindles and accessories.

#### **General Specifications**

| Туре | Toggle Clamp |
|------|--------------|
| Grip | Vinyl Grip   |

## **Mechanical Specifications**

| Overall Length       | 121.8mm |
|----------------------|---------|
| Overall Height       | 45mm    |
| Latch Plate Supplied | Yes     |
| Holding Force        | 318kg   |
| Weight               | 260kg   |