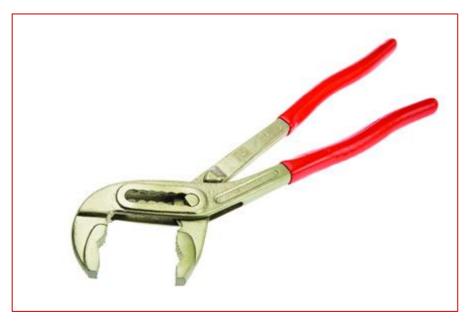

#### Description

300 mm Standard Water Pump Pliers Heavy Duty Box Joint with 48mm Jaw Capacity

Hardened and tempered throughout for strength and durability

Narrow/slim heads are ideal for use in confined spaces

Serrated jaws give positive grip on round, square, triangular, flat and irregular surfaces

PVC Handle Grip Material

Self-locking anti slip action

Ideal for use on nuts, fittings and larger sized pipework

Long handles provide additional leverage

Non slip handles