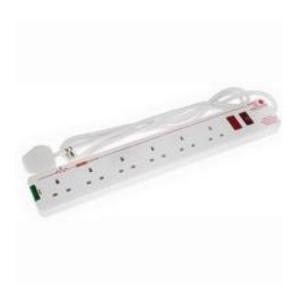

# RS Pro Type G - British 6 Gang Trailing Socket, 2m Cable Filtered, 13A

RS Stock No: 696-3663

#### **Product Details**

RS Pro type G - British trailing socket in white, protects your Hi-Fi and computer equipment from power surges and spikes. The appliances are protected by absorbing / smoothing any variations in power supply. This 140 mm x 520 mm x 48 mm socket has 6 gangs with 2 m cable that has a current rating of 13 A.