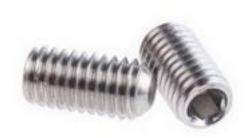

# RS Pro Hex Socket Set Stainless Steel Plain Socket Screw, M5 x 10mm

RS Stock No: 187-0759

#### **Product Details**

RS Pro socket screw is of size M5 x 10 mm, features A4, 316 plain stainless steel construction for long life durability. This plain socket screw has hex socket set head shape and metric thread type.

#### **Features and Benefits**

- A4, 316 plain stainless steel construction
- Metric threaded socket set screw
- Hex socket set head shape