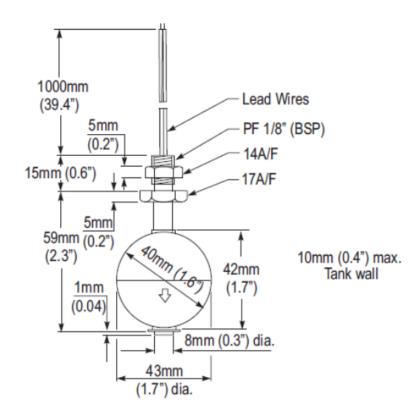

| Max switching voltage [V] | AC250V DC200V  |
| Max switching current [A] | 1.0A           |

# **FLOAT SWITCH**



| Initial contact resistance         | 300m Ω MAX                  |
|------------------------------------|-----------------------------|
| Insulation resistance [ $\Omega$ ] | 10 <sup>10</sup> Ω Min      |
| Max shock                          | 294 (100G) m/s <sup>2</sup> |
| Tempe operating                    | -20~+110℃                   |

## **Operation Environment**

| Maximum Operating Temperature | +110°C |
|-------------------------------|--------|
| Minimum Operating Temperature | - 20°C |

# **Approvals**

| Compliance/Certifications | CE         |
|---------------------------|------------|
| Declarations              | ROHS、REACH |

## **Dimension and Wiring**