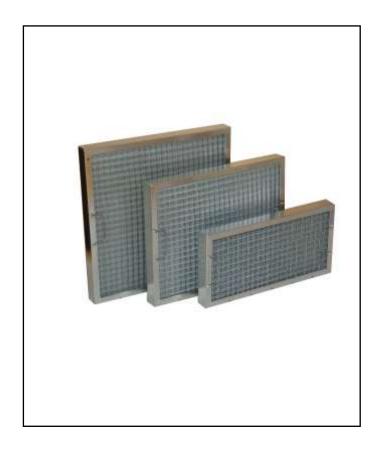

## **Product Description**

Mesh grease filters are designed to reduce the grease generated in cooking from traveling into the extraction ductwork.