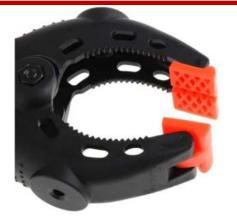

### **FEATURES**

- Grip clamps are made from glassreinforced nylon
- Serrated inside jaws
- Inbuilt spring mechanism making them stronger
- 3 different sizes available
- Ideal for simple and light clamping crafts
- Pads on the grips
- Perfect for onehanded use

231-263 - 25mm jaw opening, pad width is 26 x 17mm depth

231-279 - 50 mm jaw opening, pad width is 29 x 19mm depth

231-285 – 75mm jaw opening, pad width is 29 x 20mm depth