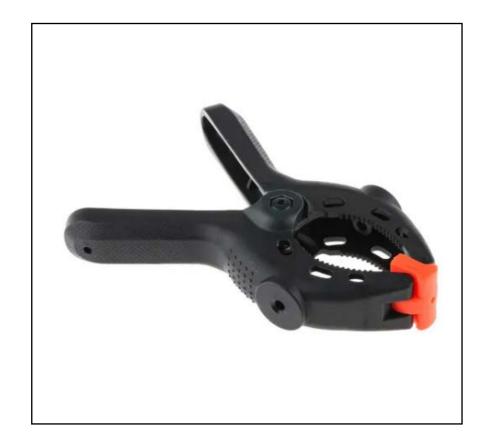

### **FEATURES**

- Grip clamps are made from glassreinforced nylon
- Serrated inside jaws
- Inbuilt spring mechanism making them stronger
- 3 different sizes available
- Ideal for simple and light clamping crafts
- Pads on the grips
- Perfect for onehanded use

**Product Description** 

These RS PRO super grip clamps are ideal for using to secure or hold an object in the correct place when working. They are an essential for any toolbox and can be used by professionals and DIY enthusiasts for super gripping when gluing, clamping and securing. Three sizes available are:-

231-263 - 25mm jaw opening, pad width is 26 x 17mm depth

231-279 - 50 mm jaw opening, pad width is 29 x 19mm depth

231-285 – 75mm jaw opening, pad width is 29 x 20mm depth