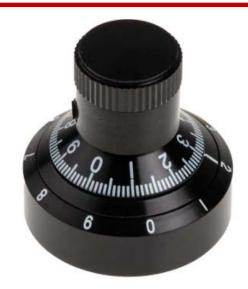

# RS PRO Potentiometer Knob, Dial Type, 7.2mm Knob Diameter, Black, 6.35mm Shaft

RS Stock No.: 502-174

RS Professionally Approved Products bring to you professional quality parts across all product categories. Our product range has been tested by engineers and provides a comparable quality to the leading brands without paying a premium price.

#### **Product Description**

This Potentiometer from our own RS PRO brand is designed to be used for professional equipment to control electrical devices such as volume controls on audio equipment.

#### **Mechanical Specifications**

| Shaft Size    | 6.35mm  |
|---------------|---------|
| Knob Diameter | 7.2mm   |
| Knob Height   | 20.3mm  |
| Cap Size      | 1.125in |