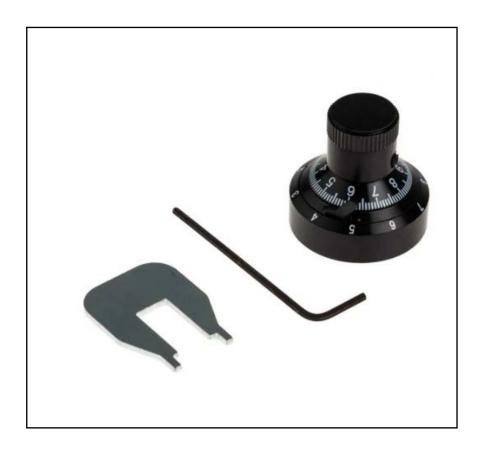

# RS PRO Potentiometer Knob, Dial Type, 7.2mm Knob Diameter, Black, 6.35mm Shaft

RS Stock No.: 502-174

RS Professionally Approved Products bring to you professional quality parts across all product categories. Our product range has been tested by engineers and provides a comparable quality to the leading brands without paying a premium price.

#### **Product Description**

This Potentiometer from our own RS PRO brand is designed to be used for professional equipment to control electrical devices such as volume controls on audio equipment.

#### **Mechanical Specifications**

| Shaft Size    | 6.35mm  |
|---------------|---------|
| Knob Diameter | 7.2mm   |
| Knob Height   | 20.3mm  |
| Cap Size      | 1.125in |