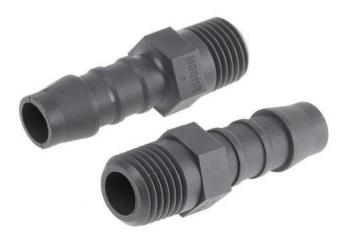

#### **Straight Connector**

These taper thread connectors have a taper screw on one end and a push-on hose connector on the other end. The hose sits securely due to the ribbing of the push-on connector. The 3 available thread types are coloured as followed, Metric taper thread (light grey), Whitworth pipe thread (anthracite) and NPT thread (black).

#### Plastic Push Fittings

- Polyamide, tough, lightweight, good impact and wear resistance
- Male BSPT, deep moulded ribs, allow use of hose clips, positive sealing