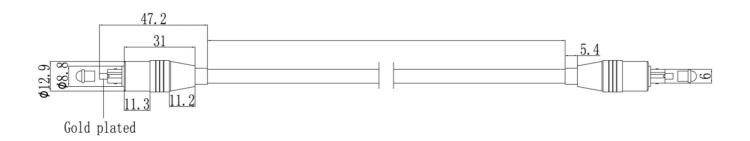

## RS PRO 2.5m Toslink Male to Male Cable, Black with Metal Connectors

**Stock number: 192-4509** 

The RS PRO 2.5 metre, Toslink cable has a black PVC jack and metal boots.

The connectors have a small strain relief to help avoid the cable splitting around the edge of the boot.

Our Toslink cables also come with a removable protective cap to cover the core and prevent damage when not in use.

Toslink is a fibre optical, digital audio cable which can be found on many devices such as TV's, Bluray players, games consoles to name a few.