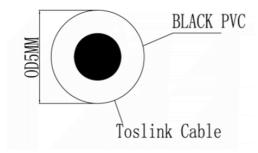

## RS PRO 2.5m Toslink Male to Male Cable, Black with Metal Connectors

**Stock number: 192-4509** 

The RS PRO 2.5 metre, Toslink cable has a black PVC jack and metal boots.

The connectors have a small strain relief to help avoid the cable splitting around the edge of the boot.

The inner core has a diameter of 1mm and the cable has an overall outer diameter of 5mm. The inner core is made from PMMA which is an acrylic 'Plexiglas' which makes it a little more durable than a glass core.