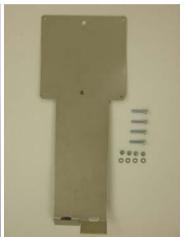

The enclosure is fitted with terminals suitable for 1 cable in and 3 cables out (4mm²)

The Kit is supplied with a pipe mounting bracket for fixing to horizontal and vertical pipework.

NOTE: Kit is not supplied with banding kit (please refer to RS Stock numbers 171-938 & 187-0399).