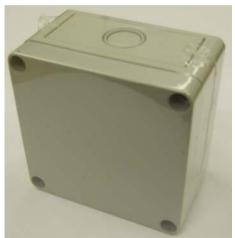

## **INDUSTRIAL GRADE JUNCTION BOX KIT - 6657545**

Industrial grade junction box suitable for the safe interconnection of trace heating cables.

The lightweight IP65 polycarbonate construction of the junction box allows easy and flexible installation.

Enclosure

Ingress Protection (IP)

Entries Weight (kg)

Dimensions (I, w, h)

Mounting Centres (mm)

**Terminals** 

Load per Terminal Terminal Voltage

7 x M20/M25 0.24 (approx)

Polycarbonate

110 x 110 x 66 (mm)

95 mm

2 x Live - 2 x Neutral - 2 x Earth - 4mm<sup>2</sup>

30A 300V