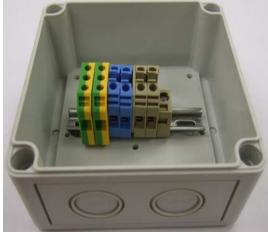

The enclosure is fitted with terminals suitable for 1 cable in and 3 cables out (4mm²)

The Kit is supplied with a pipe mounting bracket for fixing to horizontal and vertical pipework.

NOTE: Kit is not supplied with banding kit (please refer to RS Stock numbers 171-938 & 187-0399).

Polycarbonate

110 x 110 x 66 (mm)

95 mm

2 x Live - 2 x Neutral - 2 x Earth - 4mm<sup>2</sup>

30A 300V