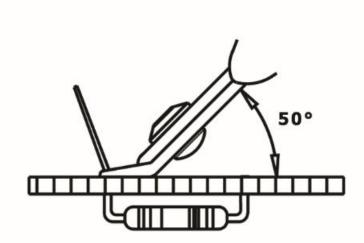

# **FEATURES**

- Micro head. Flush cut with particularly thin head and cutting edges angled at 50°.
- For copper wire max Ø 0.64 mm or soft material
- Ergonomic anti-slip bicomponent handle for a safe, light and comfortable grip
- Anti-reflection phosphating surface treatment
- Laser marking
- Made in Italy

# **General Specifications**

| Cutter Type      | Micro head. Flush cut.                                  |
|------------------|---------------------------------------------------------|
| Non-Sparking     | Yes                                                     |
| Tip Style        | Flush cut angled at 50°. Micro head size                |
| Material         | Carbon steel                                            |
| Number Of Pieces | 1                                                       |
| Finish           | Anti-reflection phosphating surface treatment, red grip |

### **Mechanical Specifications**

| Overall Length  | 131 mm |
|-----------------|--------|
| Cutting Force   | 2 kg   |
| Weight          | 50 g   |
| Steel Thickness | 2 mm   |
| Nose Angle      | 50°    |