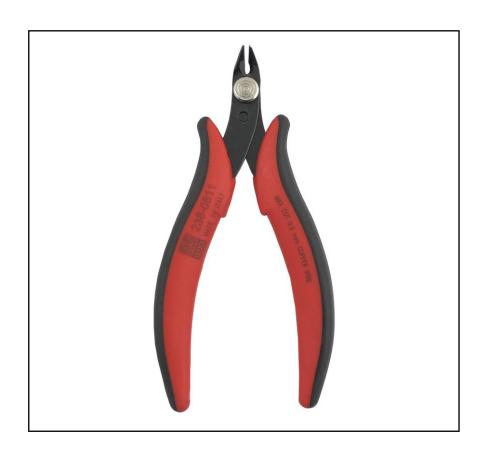

# RS PRO micro head side cutter, 50° angled

RSPRO Stock No.: 238-0811

RS Professionally Approved Products bring to you professional quality parts across all product categories. Our product range has been tested by engineers and provides a comparable quality to the leading brands without paying a premium price.

#### **Product Description**

- Made in Italy with special carbon steel and undergo a controlled atmosphere heat treatment.
- The anti-reflection phosphating surface treatment ensures an accurate view of the work being carried out.
- The tools are joined with grounded holes and surfaces, thereby allowing precise movements.
- The anti-slip bi-material dolphin handle is created following ergonomic principles, thus guaranteeing a safe, light and comfortable grip for the operator even when used constantly for many hours
- This cutter is ideal for different applications in microelectronics, jewellery making, laboratory, watch making and repairs, DIY.

# **General Specifications**

| Cutter Type      | Micro head. Flush cut.                                  |
|------------------|---------------------------------------------------------|
| Non-Sparking     | Yes                                                     |
| Tip Style        | Flush cut angled at 50°. Micro head size                |
| Material         | Carbon steel                                            |
| Number Of Pieces | 1                                                       |
| Finish           | Anti-reflection phosphating surface treatment, red grip |