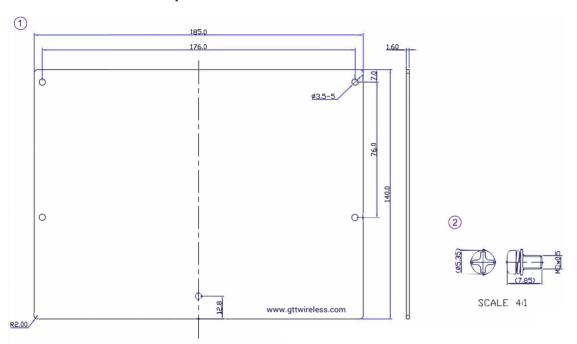

## **PCB Mounting Plate**

## **Adaptor Board for GLB Enclosure**

| No. | Description                                     | Qty |
|-----|-------------------------------------------------|-----|
| 1   | Adaptor Board for GLB Enclosure AL5052, T=1.6mm | 1   |
| 2   | Iron Nickel Screw, L=8mmM3×0.5                  | 5   |

Dimensions: Millimetres

## **Part Number Table**

| Description                                         | Part Number                  |
|-----------------------------------------------------|------------------------------|
| PCB Mounting Plate for GLB Enclosure, AL5052, 1.6mm | MPGTTEU-ACC-P019-GLB-EUM-KIT |