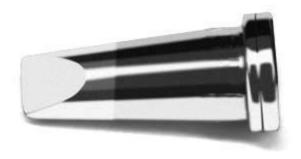

### **Product Details**

RS Pro straight chisel soldering iron tip has 3.2 mm tip for use with DS90 soldering station with soldering iron. This tip features a smaller soldering iron tip size and split design to reduce accessory expenses.

#### **Features and Benefits**

- DS Series
- 3.2 mm straight chisel soldering iron tip
- For use with DS90 soldering station with soldering iron

## **Specifications:**

For Use With: DS90 Solder Iron

**Tip Series: DS** 

Tip Shape: straight chisel

Tip Size: 3.2 mm

rspro.com