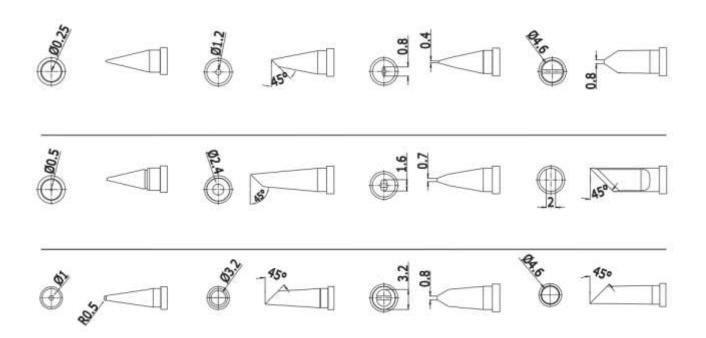

### **Product Details**

RS Pro straight chisel soldering iron tip has 3.2 mm tip for use with DS90 soldering station with soldering iron. This tip features a smaller soldering iron tip size and split design to reduce accessory expenses.

#### **Features and Benefits**

- DS Series
- 3.2 mm straight chisel soldering iron tip
- For use with DS90 soldering station with soldering iron

## **Specifications:**

For Use With: DS90 Solder Iron

**Tip Series: DS** 

Tip Shape: straight chisel

Tip Size: 3.2 mm

rspro.com