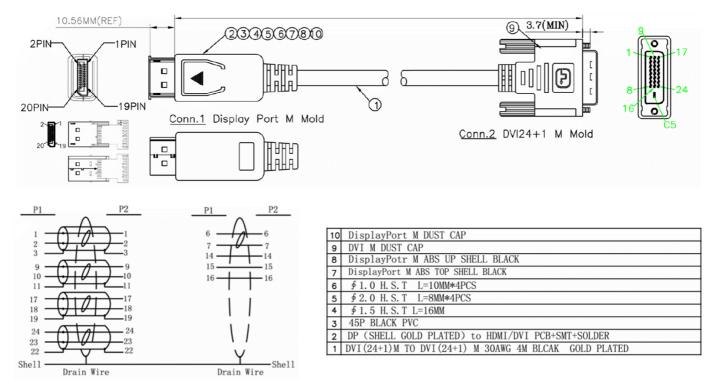

## RS PRO 5 mtr DisplayPort Male to DVI-D Male Cable

Stock number: 182-8788

EN

Our RS PRO 5 metre DisplayPort to DVI-D cable comes with a latching, 20 pin male connector.

The connector hoods are made from black PVC and come with dust caps to protect the connectors. On top of the connector is the latch release and a strain relief on the end of the hood to support the cable.

There are three different types of DVI cables which all share a common connector, DVI-A(analogue), DVI-D(digital) and DVI-I(integrated).

DVI-D and DVI-I are also split into two types of cable, dual link and single link. Dual link has all the pins connected to achieve higher resolutions whereas single link may have the physical pins present but some will not be connected inside the cable.