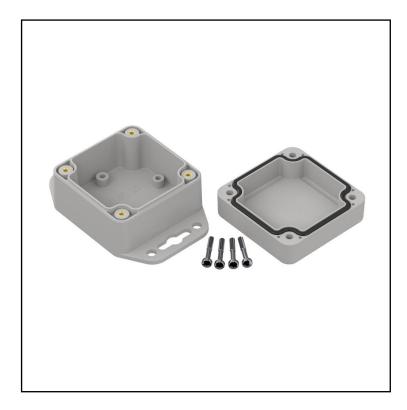

## **FEATURES**

- Made of ABS
- Available in light gray colour
- Protection against liquids and solid objects: IP67 rating
- Supplied with four screws
- Threaded brass inserts for reliable assembly.

## **Product Description**

Hermetic enclosure ideal for applications requiring protection against water ingress. The enclosure is manufactured with polyurethane gascet that provides IP67 rating. Lid manufactured with recess for mambrane keypads and overlays. Threaded brass inserts ensures reliable assembly of the enclosure. It can be mounted on walls and other surfaces using mounting ears.

### **General Specifications**

| Туре        | Full With lug (U)      |  |  |
|-------------|------------------------|--|--|
| Material    | ABS                    |  |  |
| Colour      | Lightgray              |  |  |
| Accessories | Screw M3 17/10 – 4 psc |  |  |
| Mounting    | Wall mount             |  |  |