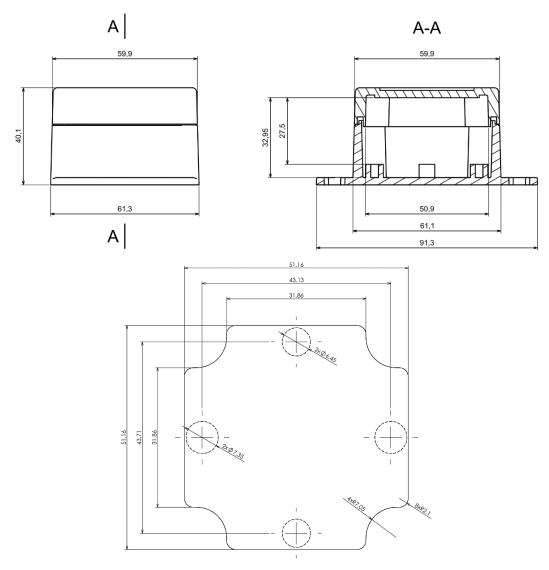

#### **Mechanical Specifications**

| Height | 40.2 mm             |
|--------|---------------------|
| Width  | 61.3 mm             |
| Length | 61,1 mm (91.3 mm)   |
| Gasket | Polyurethane Gasket |

| Protection Category |      |
|---------------------|------|
|                     |      |
| Protection level    | IP67 |

Dashed line shows outline of the mounting boss under PCB board Recommended mounting holes diameter ø4mm All dimensions are given within +/-0,5mm tolerance