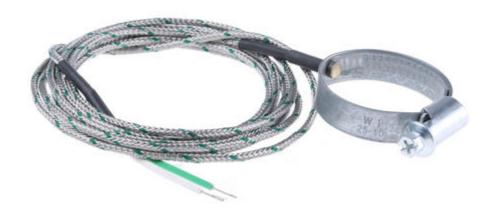

# RS Pro K Type Thermocouple 2000mm Cable -50°C → +1100°C

RS Stock No: 621-2316

#### **Product Details**

RS Pro K type stainless steel thermocouple with 2000 mm cable, has temperature sensing range of -50 to +1100°C. K thermocouple with 0.7 seconds response time, is made from braided stainless steel. The thermocouple meets RoHS standards.

#### **Features and Benefits**

- Opearting temperature: -50 to +1100°C
- Braided stainless steel cable
- Grounded junction
- Versions from 13 to 55 mm pipe diameter