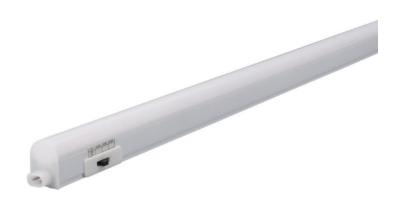

## RS Pro 4W 313mm CCT Link Light with Integrated Switch

RS Stock No: 194-0413

This RS Pro 4W 313mm CCT Link Light is an ideal solution for both home and office applications. It can be both surface and ceiling mounted offering installation versatility. With a user friendly integrated switch CCT temperature can be easily adjusted to suit the customer's needs. This product is supplied with a 1.8m power lead and mounting brackets.