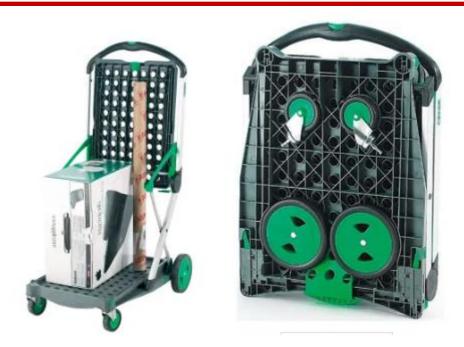

### **FEATURES**

- Small space saving design - 110mm height when folded
- Simple folding design make this quick and easy to use
- Max load50 kg; 35kg lower tray, 15kg upper tray
- Top tray may be lifted to allow tall loads on the lower tray
- Wheels for manoeuvrability - 2 fixed braked rear wheels and 2 swivel wheels

# RS PRO 2 Shelf Aluminium Folding Trolley, 670 x 470mm, 50kg Load

RS Stock No.: 157-474

RS Professionally Approved Products bring to you professional quality parts across all product categories. Our product range has been tested by engineers and provides a comparable quality to the leading brands without paying a premium price.

**Product Description** 

RS PRO folding trolley with 2 shelves constructed from aluminium. This trolley is ideal for transporting items in factories, warehouses and much more. The folding design means it can be conveniently stored away when not in use. With a 50 kg load capacity, two fixed and two swivel rubber wheels, this RS PRO trolley can be used across a wide range of applications.

#### **General Specifications**

| Туре             | Foldable                                                                                                                     |
|------------------|------------------------------------------------------------------------------------------------------------------------------|
| Number of Levels | 2                                                                                                                            |
| Wheel Type       | Rubber                                                                                                                       |
| Frame Material   | Aluminium                                                                                                                    |
| Brakes           | Yes                                                                                                                          |
| Applications     | Warehouses, Commercial workshops and garages,<br>Workshops or garages at home, Catering and food<br>industry, Schools, Shops |

#### **Mechanical Specifications**

| Load Capacity | 50kg |
|---------------|------|
|---------------|------|

| External Shelf Size |               |
|---------------------|---------------|
| Platform Dimension  | 670mm x 470mm |
| Platform Length     | 670mm         |
| Platform Width      | 470mm         |