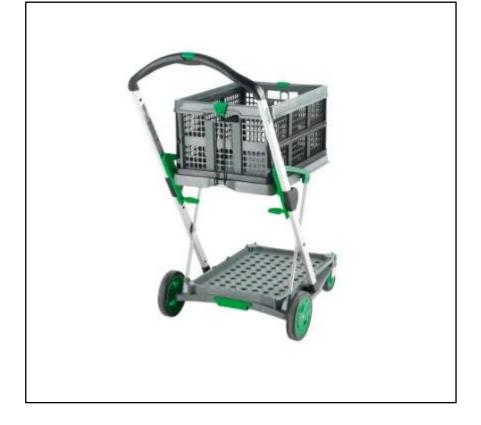

### **FEATURES**

- Small space saving design - 110mm height when folded
- Simple folding design make this quick and easy to use
- Max load50 kg; 35kg lower tray, 15kg upper tray
- Top tray may be lifted to allow tall loads on the lower tray
- Wheels for manoeuvrability - 2 fixed braked rear wheels and 2 swivel wheels

# RS PRO 2 Shelf Aluminium Folding Trolley, 670 x 470mm, 50kg Load

RS Stock No.: 157-474

RS Professionally Approved Products bring to you professional quality parts across all product categories. Our product range has been tested by engineers and provides a comparable quality to the leading brands without paying a premium price.

**Product Description** 

RS PRO folding trolley with 2 shelves constructed from aluminium. This trolley is ideal for transporting items in factories, warehouses and much more. The folding design means it can be conveniently stored away when not in use. With a 50 kg load capacity, two fixed and two swivel rubber wheels, this RS PRO trolley can be used across a wide range of applications.

#### **General Specifications**

| Туре             | Foldable                                                                                                                     |
|------------------|------------------------------------------------------------------------------------------------------------------------------|
| Number of Levels | 2                                                                                                                            |
| Wheel Type       | Rubber                                                                                                                       |
| Frame Material   | Aluminium                                                                                                                    |
| Brakes           | Yes                                                                                                                          |
| Applications     | Warehouses, Commercial workshops and garages,<br>Workshops or garages at home, Catering and food<br>industry, Schools, Shops |

#### **Mechanical Specifications**

| Load Capacity | 50kg |
|---------------|------|
|---------------|------|

| External Shelf Size |               |
|---------------------|---------------|
| Platform Dimension  | 670mm x 470mm |
| Platform Length     | 670mm         |
| Platform Width      | 470mm         |