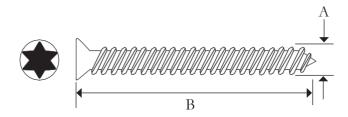

#### **Finish**

Zinc Plated and Yellow Passivated min 5µm

| Part<br>Number | Outside<br>Diam | Length | Drill<br>Diameter | Max Fixture<br>Thickness | Minimum<br>Hole Depth | Rec. Tensile<br>Resistance | Rec. Shear<br>Resistance |
|----------------|-----------------|--------|-------------------|--------------------------|-----------------------|----------------------------|--------------------------|
|                | А               | В      |                   |                          |                       |                            |                          |
|                | mm              | mm     | mm                | mm                       | mm                    | kN                         | kN                       |
| 9086832        | 7.5             | 60     | 6                 | 20                       | 45                    | 2.0                        | 2.5                      |
| 9086836        | 7.5             | 80     | 6                 | 40                       | 45                    | 2.0                        | 2.5                      |
| 9086845        | 7.5             | 100    | 6                 | 60                       | 45                    | 2.0                        | 2.5                      |
| 9086848        | 7.5             | 120    | 6                 | 80                       | 45                    | 2.0                        | 2.5                      |
| 9086842        | 7.5             | 150    | 6                 | 110                      | 45                    | 2.0                        | 2.5                      |
| 9086851        | 7.5             | 180    | 6                 | 140                      | 45                    | 2.0                        | 2.5                      |