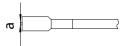

Shaft length: 150mm Handle length: 110mm Overall length: 260mm Shaft diameter: 6mm Tip length: 6mm Tip thickness: 1mm Holder diameter: 11mm

| RS CODE<br>NO | CODE NO     | <u></u> | mm  | ∆gr∆ |  |
|---------------|-------------|---------|-----|------|--|
| 1763414       | F10-045SGRS | 4.5     | 75  | 69   |  |
| 1763413       | F10-060SGRS | 6.0     | 150 | 100  |  |