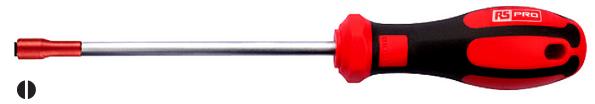

## **RS PRO Screw Gripping Screwdrivers (Slotted)**

## **Product feature:**

- Unbeatable screw holding flexibility around hard to reach areas requiring screw extraction
- Replacement and or tightening A reformulated steel composition coupled with optimized tip geometries ensures resistance to even higher torque levels.
- Improved handle ergonomics enable even higher force transfer with less power.