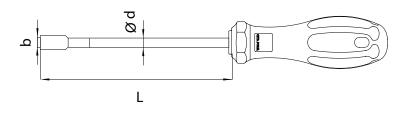

Shaft length: 150mm Handle length: 110mm Overall length: 260mm Shaft diameter: 6mm Tip length: 6mm Tip thickness: 1mm Holder diameter: 11mm

| RS CODE<br>NO | CODE NO     | <u></u> | mm  | ∆gr∆ |  |
|---------------|-------------|---------|-----|------|--|
| 1763414       | F10-045SGRS | 4.5     | 75  | 69   |  |
| 1763413       | F10-060SGRS | 6.0     | 150 | 100  |  |