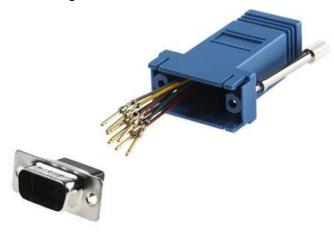

### **Modular Adaptors Colour Coded**

Adaptors with integral RJ45 sockets and leads plus male or female crimped contacts for loading 9 or 25 way D connector plugs and sockets. Assembled D connectors snap-fit into adaptor covers. Covers are colour coded for easy connection identification. Finger operated jack screws are included with each adaptor.

| Assembled sizes |    |    |    |
|-----------------|----|----|----|
| 'D' Connector   | L. | W. | D. |
| 9 way           | 50 | 33 | 16 |
| 25 way          | 40 | 55 | 16 |

#### Note

The dimensions table refers to size following assembly