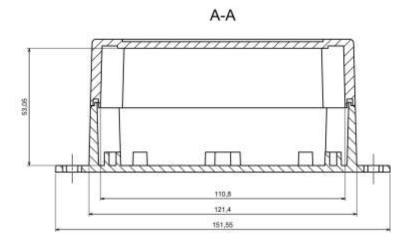

## rspro.com

| Category           | Enclosures For Wall Mounting                     |
|--------------------|--------------------------------------------------|
| Туре               | Full with lug ( <b>U</b> )                       |
| Material           | ABS, PC                                          |
| Variant            | Hermetic with brass bushing (H TM)               |
| Height             | 60.2 mm                                          |
| Width              | 81.6 mm                                          |
| Length             | 121.4 mm                                         |
| Color              | Lightgray ( <b>J</b> ), Transparent ( <b>p</b> ) |
| Protection level   | IP65                                             |
| Standards Met      | RoHS Compliant                                   |
| Accessories        | Bolt M3/20: 4.0 pcs                              |
| Certificate number |                                                  |

## Max PCB size

Dashed line shows outline of the mounting boss under PCB board Recommended mounting holes diameter ø4mm