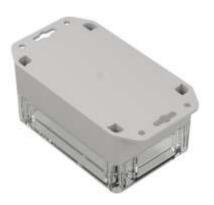

#### **Product Details**

Hermetic enclosure ideal for applications requiring protection against water ingress. Supplied with silicon gascet that provides IP65 rating. Lid manufactured with recess for mambrane keypads and overlays. Threaded brass inserts ensures reliable assembly of the enclosure. It can be mounted on walls and other surfaces using mounting ears.

#### **Features and Benefits**

- Base made of ABS
- Lid made of transparent PC
- Available in light gray color
- Protection against liquids and solid objects: IP65 rating
- Supplied with silicon gasket and four screws
- Lid with recess for keypads and overlays
- Threaded brass inserts for reliable assembly.