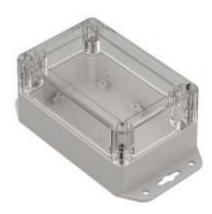

#### **Product Details**

Hermetic enclosure ideal for applications requiring protection against water ingress. Supplied with silicon gascet that provides IP65 rating. Lid manufactured with recess for mambrane keypads and overlays. Threaded brass inserts ensures reliable assembly of the enclosure. It can be mounted on walls and other surfaces using mounting ears.

#### **Features and Benefits**

- Base made of ABS
- Lid made of transparent PC
- Available in light gray color
- Protection against liquids and solid objects: IP65 rating
- Supplied with silicon gasket and four screws
- Lid with recess for keypads and overlays
- Threaded brass inserts for reliable assembly.