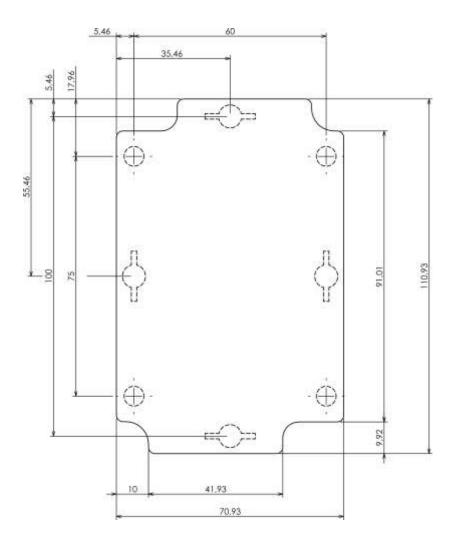

## Max PCB size

Dashed line shows outline of the mounting boss under PCB board Recommended mounting holes diameter ø4mm