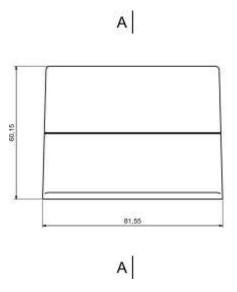

## rspro.com

| Category           | Enclosures For Wall Mounting                     |
|--------------------|--------------------------------------------------|
| Туре               | Full with lug ( <b>U</b> )                       |
| Material           | ABS, PC                                          |
| Variant            | Hermetic with brass bushing (H TM)               |
| Height             | 60.2 mm                                          |
| Width              | 81.6 mm                                          |
| Length             | 121.4 mm                                         |
| Color              | Lightgray ( <b>J</b> ), Transparent ( <b>p</b> ) |
| Protection level   | IP65                                             |
| Standards Met      | RoHS Compliant                                   |
| Accessories        | Bolt M3/20: 4.0 pcs                              |
| Certificate number |                                                  |