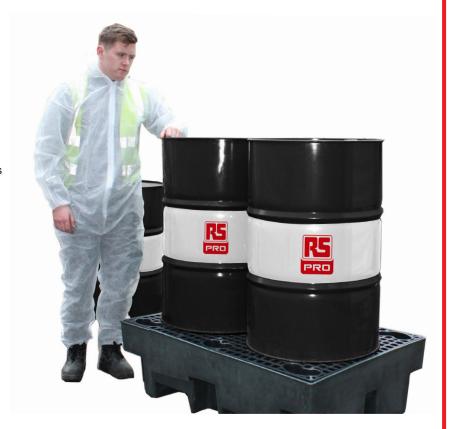

## TECHNICAL DATA SHEET RS 189-0053 PE Recycled 2 Drum Spill Pallet Black

Rotationally moulded using recycled polyethylene and designed to accommodate 2 x 205ltr drums this spill pallet (only available in black) has a removable plastic grid for easy access to clean the sump.

This spill pallet is fitted with fork pockets to help with moving the pallet (we do not advise this is done when laden as the drums could slide off, or if unevenly loaded it could damage the spill pallet).

## **Typical Properties**

| Description  | Colour | Sump capacity | Qty | Order Code  | Tare weight | <u>UDL</u> | <u>Dimensions</u> |
|--------------|--------|---------------|-----|-------------|-------------|------------|-------------------|
| PE Recycled  | Black  | 240 Litres    | 1   | RS 189-0053 | 23kg        | 650kg      | 122cm x           |
| 2 Drum Spill |        |               |     |             |             |            | 82cm x 33cm       |
| Pallet Black |        |               |     |             |             |            |                   |