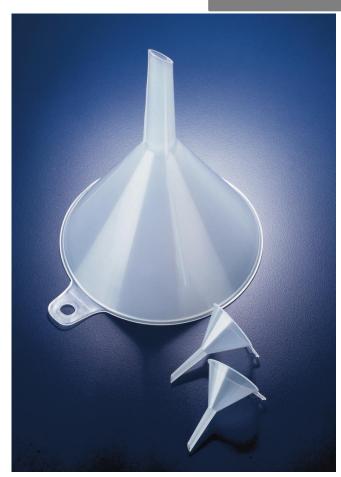

## **Technical Specifications:**

| Description  | Lightweight funnel |
|--------------|--------------------|
| Material     | Polypropylene      |
| Colour       | Natural            |
| Autoclavable | Yes                |

#### **Features & Benefits:**

- Liquid handling safe and efficient
- Interior ribs to prevent airlocks & increase filtration rates
- Autoclavable to 121 °C
- Lightweight

#### **Dimensional line drawings**

| Height (mm)          | 210 |
|----------------------|-----|
| Stem O.D at tip (mm) | 17  |
| Top I.D (mm)         | 150 |