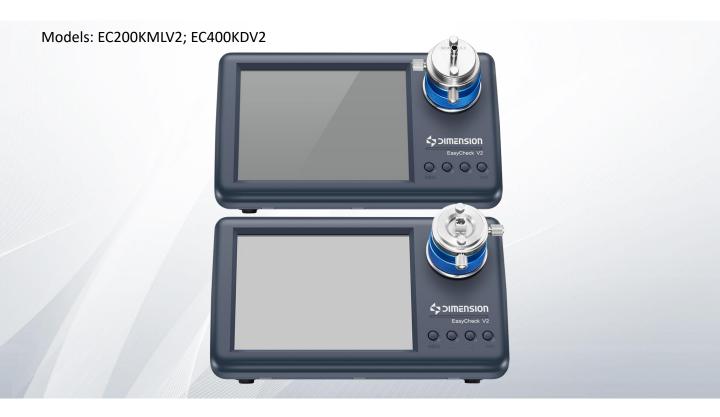

# EasyCheck V2 Digital Fiber Endface Inspector

#### Overview

EasyCheck V2 is a Digital Fiber Endface Inspector developed by Dimension, which adopts the digital solution to upgrade the software and hardware of EasyCheck series products. EasyCheck V2 has improved image resolution and reduced noise; stable performance and reduced failure rate; support Network transmission, interconnection with Dimension's EasyGet Digital handheld fiber probe, scan gun or foot switch, etc.

## **Technical Specification**

| Characteristics            | EC200KMLV2                        | EC400KDV2 |
|----------------------------|-----------------------------------|-----------|
| Magnification              | 200X                              | 400X      |
| Image format               | Digital imaging                   |           |
| Sensor                     | 1/2 Inch CMOS                     |           |
| Image size                 | 40mm                              | 80mm      |
| Adjustable range           | X: 4mm, Y: 4mm                    |           |
| X/Y axis adjustment        | Optional                          |           |
| Focus method               | Manual                            |           |
| EasyGet digital input port | Yes                               |           |
| Display screen             | 8"TFT 1024x 768 PIX               |           |
| External interface         | 2x USB, 1x SD, 1x Lan, 1x HDMI    |           |
| Power                      | 6W                                |           |
| Operating temperature      | -10 to 40°C                       |           |
| Storage temperature        | -20 to 55°C                       |           |
| Power supply               | DC 12V                            |           |
| Weight                     | 1.6kg                             |           |
| Dimensions (LxWxH)         | 10.63"x9.65"x6.1" (270x245x155mm) |           |