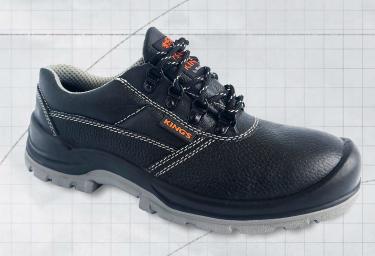

## 9531 Low Cut Laced Shoe

**Description:** Leather Low Cut Laced Shoe

**Size:** EU 35-48 | UK 3-13

Application: Construction, Building and Maintenance Services, Manufacturing, Food Industries, Transportation and Logistics, Shipbuilding Industry, Telecoms and Utilities.

Standard: CE EN 20345:2011

Certification: S3 SRC

Steel Midsole Outsole 9531-XX/XX Black Dual density PU Yes

To specify size, replace 'XX/XX': 9531-(EU size)/(UK size)

The King's 95 Series offers a comfortable fit and value in a professional safety shoe. Available in all standard sizes, the 9531 Low Cut Laced Shoe provides long-term durability and ensures adequate protection for a variety of industrial environments. It features a lightweight and anti-slip PU sole that provides a good grip on various work surfaces.

#### Features:

- Resistant to oils, acids and alkalis
- 200 J Impact resistant carbon steel toe cap
- Puncture resistant steel midsole insert
- Lightweight, slip resistant, dual density polyurethane (PU) sole
- Provides impact cushioning for the whole foot
- Ergonomic and comfort EVA for the entire foot
- Anti-static
- Water resistant leather