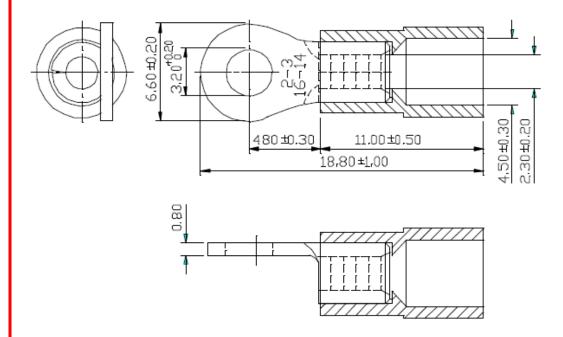

## Blue Crimp Ring Terminal M3 Stud Size, 16 $\rightarrow$ 14 AWG

**RS Stock number 613-9609** 

### Drawing (mm):

### **Specifications:**

- 1. MAXIMUM ELECTRIC CURRENT: A,W,G, 16 14 AMP, 18 30
- 2. MAXIMUM ELECTRICAL RATING: 75°C 600 VOLTS MAX.
- 3, INSULATION MATERIAL: VINYL
- 4, INSULATION COLOR: BLUE
- 5, TERMINAL MATERIAL: COPPER
- 6. WIRE RANGE: 16-14A, W.G. (1.5-2.5mm²)