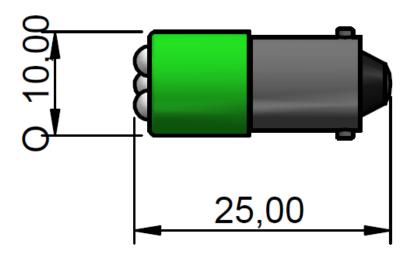

### **Datasheet**

# **ENGLISH**

### **LED Panel Mount Indicator**

RS Stock number 205-820

# **Dimensions (mm):**



# **Specifications:**

| LED/Multiled     | LEDx3   | Optimum voltage (V)      | 230Vac     | Intensity 3x345mcd |
|------------------|---------|--------------------------|------------|--------------------|
| Mounting Size    | 10x25mm | Rectifier                | Half Wave  |                    |
| Mounting Finish  |         | AC current               | 3mA (max)  |                    |
| Protection       | -       | DC current               |            |                    |
| Mount Holder     | Ba9 Cap | Voltage Tolerance (%)    | 10%        |                    |
| Chip Qty         | 3       | Optimum temperature (°C) | -30°C+60°C |                    |
| Indicator colour | Green   | Storage temperature (°C) | -30°C+60°C |                    |
| Wavelength (nm)  | 525     | Contact