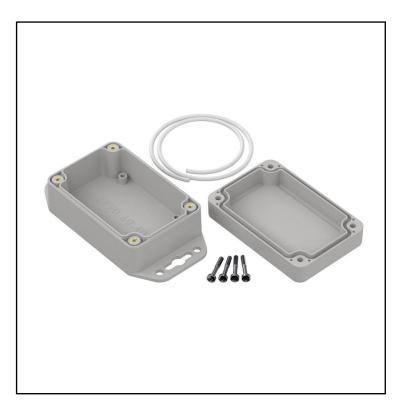

# RS PRO Hermetic Enclosures

RS Stock No.: 2384070

RS Professionally Approved Products bring to you professional quality parts across all product categories. Our product range has been tested by engineers and provides a comparable quality to the leading brands without paying a premium price.

#### **Product Description**

Hermetic enclosure ideal for applications requiring protection against water ingress. Supplied with silicon gascet that provides IP65 rating. Lid manufactured with recess for mambrane keypads and overlays. Threaded brass inserts ensures reliable assembly of the enclosure. It can be mounted on walls and other surfaces using mounting ears.

#### **General Specifications**

| Туре        | Full With lug (U)      |
|-------------|------------------------|
| Material    | ABS                    |
| Colour      | Lightgray              |
| Accessories | Screw M3 17/10 - 4 psc |
| Mounting    | Wall mount             |

#### **Mechanical Specifications**

| Height | 39.9 mm            |
|--------|--------------------|
| Width  | 61.3 mm            |
| Length | 91.1 mm (121.3 mm) |
| Gasket | Silicone Gasket    |