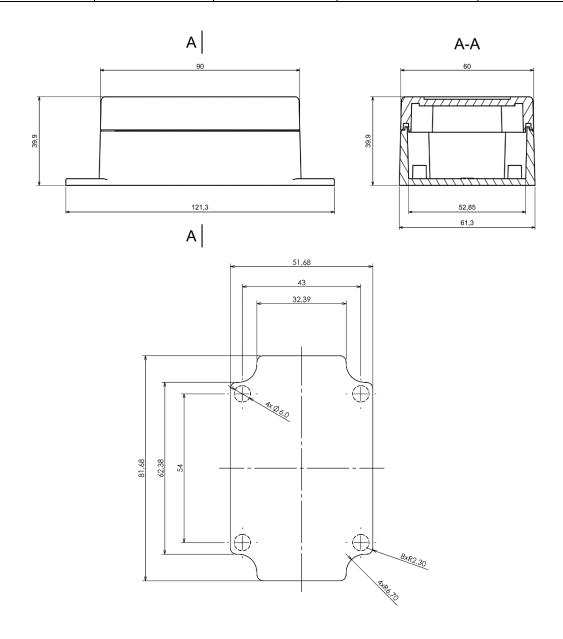

#### **Mechanical Specifications**

| Height | 39.9 mm            |
|--------|--------------------|
| Width  | 61.3 mm            |
| Length | 91.1 mm (121.3 mm) |
| Gasket | Silicone Gasket    |

Dashed line shows outline of the mounting boss under PCB board Recommended mounting holes diameter ø4mm
All dimensions are given within +/-0,5mm tolerance