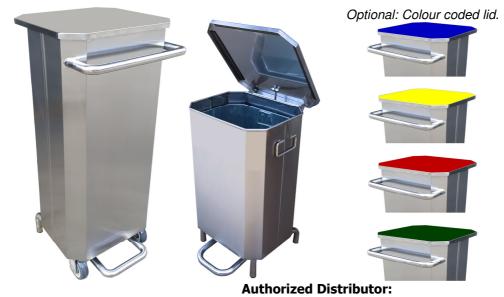

## **Description**

YOU DECIDE - With or without wheels (02)\*. Stainless Steel bin c/w rectangular wide top opening and hinged lid. Non-combustible, smooth inner/ outer surfaces for easy maintenance. Optional: Steel inner bin sold separately.

Non-marking industrial grade *Polyurethane (PU)* wheels ensure smooth mobility\*.

Lifting the lid while handling foodstuffs or soiled wastes is no longer hard work with the non-corrosive center foot pedal. Anti over flipping feature, ensure the lid to close after every step. Keeping pests & bacteria at bay. Highly recommended for kitchens, cabin, gallery and engine rooms (oily rags) application.

Definitely a must for all hospitals and medical centres for handling all your biohazard wastes.

Pasted with recycling label, it transformed instantaneously into a recyclable bin.

| Model   | Width<br>(mm) | Depth<br>(mm) | Height<br>(mm) | Capacity<br>(Litres) | Approx. Weight (kg) |
|---------|---------------|---------------|----------------|----------------------|---------------------|
| SSPB50  | 400           | 380           | 670            | 50                   | 9.1                 |
| SSPB92* | 450           | 400           | 940            | 92                   | 12.0                |