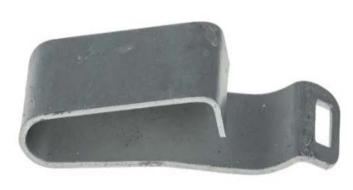

#### **FEATURES**

- Clip on cable clamp
  easy and quick to use
- Eyelet allows the wire or cable to pass through
- Material is galvanised steel

### **Product Description**

RS PRO simple flange push on cable clamp which has a maximum bundle diameter of 16 mm (288-288) or 20 mm (288-294). These types of cable clips fasten by clipping directly onto girders so that wires or cables can be attached.

#### **General Specifications**

| Material               | Galvanised Steel                                                                                                                                                                   |
|------------------------|------------------------------------------------------------------------------------------------------------------------------------------------------------------------------------|
| Colour                 | Silver                                                                                                                                                                             |
| Affixing Method        | Clip On                                                                                                                                                                            |
| Cable Clip/Clamp Style | Cable Clamp                                                                                                                                                                        |
| UV-Resistant           | No                                                                                                                                                                                 |
| Applications           | They are widely used in both home and workplace settings, and places where you are likely to find lengths of wire running between components outside of a cabinet or other housing |