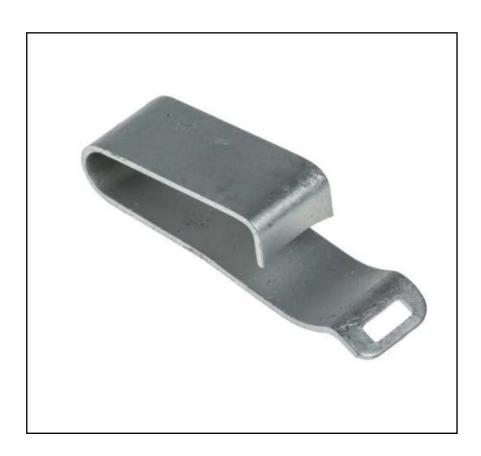

#### **FEATURES**

- Clip on cable clamp
  easy and quick to use
- Eyelet allows the wire or cable to pass through
- Material is galvanised steel

### **Product Description**

RS PRO simple flange push on cable clamp which has a maximum bundle diameter of 16 mm (288-288) or 20 mm (288-294). These types of cable clips fasten by clipping directly onto girders so that wires or cables can be attached.

#### **General Specifications**

| Material               | Galvanised Steel                                                                                                                                                                   |
|------------------------|------------------------------------------------------------------------------------------------------------------------------------------------------------------------------------|
| Colour                 | Silver                                                                                                                                                                             |
| Affixing Method        | Clip On                                                                                                                                                                            |
| Cable Clip/Clamp Style | Cable Clamp                                                                                                                                                                        |
| UV-Resistant           | No                                                                                                                                                                                 |
| Applications           | They are widely used in both home and workplace settings, and places where you are likely to find lengths of wire running between components outside of a cabinet or other housing |