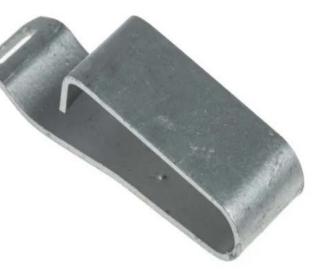

#### **FEATURES**

- Clip on cable clamp
  easy and quick to use
- Eyelet allows the wire or cable to pass through
- Material is galvanised steel

### **Product Description**

RS PRO simple flange push on cable clamp which has a maximum bundle diameter of 16 mm (288-288) or 20 mm (288-294). These types of cable clips fasten by clipping directly onto girders so that wires or cables can be attached.

#### **General Specifications**

| Material               | Galvanised Steel                                                                                                                                                                   |
|------------------------|------------------------------------------------------------------------------------------------------------------------------------------------------------------------------------|
| Colour                 | Silver                                                                                                                                                                             |
| Affixing Method        | Clip On                                                                                                                                                                            |
| Cable Clip/Clamp Style | Cable Clamp                                                                                                                                                                        |
| UV-Resistant           | No                                                                                                                                                                                 |
| Applications           | They are widely used in both home and workplace settings, and places where you are likely to find lengths of wire running between components outside of a cabinet or other housing |