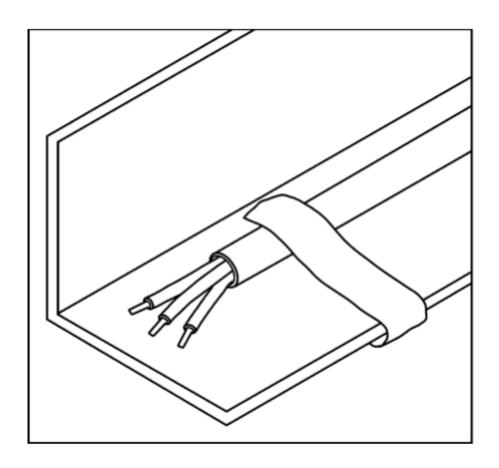

### **Product Description**

RS PRO simple flange push on cable clamp which has a maximum bundle diameter of 16 mm (288-288) or 20 mm (288-294). These types of cable clips fasten by clipping directly onto girders so that wires or cables can be attached.

#### **General Specifications**

| Material               | Galvanised Steel                                                                                                                                                                   |
|------------------------|------------------------------------------------------------------------------------------------------------------------------------------------------------------------------------|
| Colour                 | Silver                                                                                                                                                                             |
| Affixing Method        | Clip On                                                                                                                                                                            |
| Cable Clip/Clamp Style | Cable Clamp                                                                                                                                                                        |
| UV-Resistant           | No                                                                                                                                                                                 |
| Applications           | They are widely used in both home and workplace settings, and places where you are likely to find lengths of wire running between components outside of a cabinet or other housing |