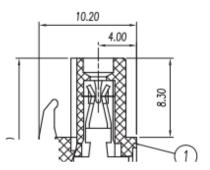

## Dimensions: (mm)

RS, Professionally Approved Products, gives you professional quality parts across all products categories. Our range has been testified by engineers as giving comparable quality to that of the leading brands without paying a premium price.

### **Specifications**

- Rated Voltage: 300V 8A
- Rated Current: 15A
- Pitch: 5.08mm
- Poles: 2~24p
- Contact Resistance: 20mΩ
- Insulation Withstands Voltage: AC 2000 V at 1 minute
- Insulation Resistance: 500ΩM or more at DC500V
- Using Temperature Range: -40°C ~ +105°C
- RoHS Compliance