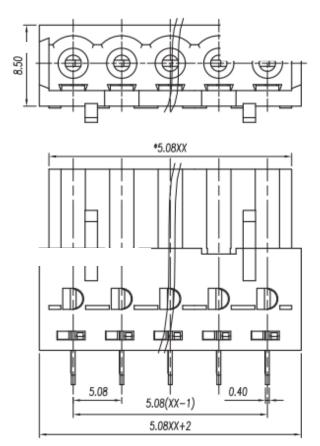

## Dimensions: (mm)

RS, Professionally Approved Products, gives you professional quality parts across all products categories. Our range has been testified by engineers as giving comparable quality to that of the leading brands without paying a premium price.

### **Specifications**

- Rated Voltage: 300V 8A
- Rated Current: 15A
- Pitch: 5.08mm
- Poles: 2~24p
- Contact Resistance: 20mΩ
- Insulation Withstands Voltage: AC 2000 V at 1 minute
- Insulation Resistance: 500ΩM or more at DC500V
- Using Temperature Range: -40°C ~ +105°C
- RoHS Compliance