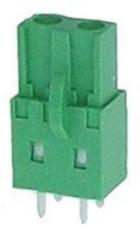

# New5.08mm Plug PCB mount Vertical 12A

RS Stock 874-5348

### **Specifications**

- Rated Voltage: 300V 8A
- Rated Current: 15A
- Pitch: 5.08mm
- Poles: 2~24p
- Contact Resistance: 20mΩ
- Insulation Withstands Voltage: AC 2000 V at 1 minute
- Insulation Resistance: 500ΩM or more at DC500V
- Using Temperature Range: -40°C ~ +105°C
- RoHS Compliance