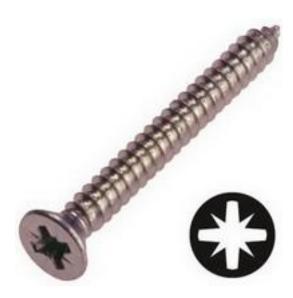

# RS Pro Bright Zinc Plated Steel Countersunk Self-Tapping Screw, No. 10 x 1in

RS Stock No: 546-5581

#### **Product Details**

RS Pro self-tapping screw measuring No.  $10 \times 1$  in, is made of steel with bright zinc plated and clear passivated finish. This countersunk head screw features pozidriv type drive.

#### **Features and Benefits**

- Bright zinc plated and clear passivated finish
- Durable steel construction
- Features countersunk head and pozidriv type drive