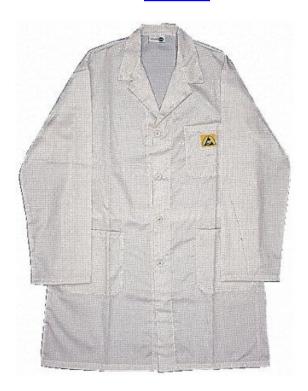

# White Large Mens ESD Lab Coat

RS Stock number 3273043

#### Description

Comfortable ESD dissipative lab coats are ideal for any production environment in which sensitive items (ESDS) are being handled. The coats offer ESD protection using the principle of the Faraday cage shielding ESDS from electrostatic charges on operator's clothing. The buttons at the front have an overlap which avoids direct contact with parts.

- Beige Electrostatic Discharge (ESD) safe Laboratory coats
- Fitted with two side pockets and one breast pocket
- Closure buttons
- Complete with ESD symbol
- Machine washable (40°C); resistant to repeat washing cycles
- Quick opening and closing snap
- Tough and Durable

### **Specifications**

Material Cotton, Polyester and conductive fibres

Closure Type
Button

• Colour White

• Gender Men

• Size Large

Type
Lab Coat