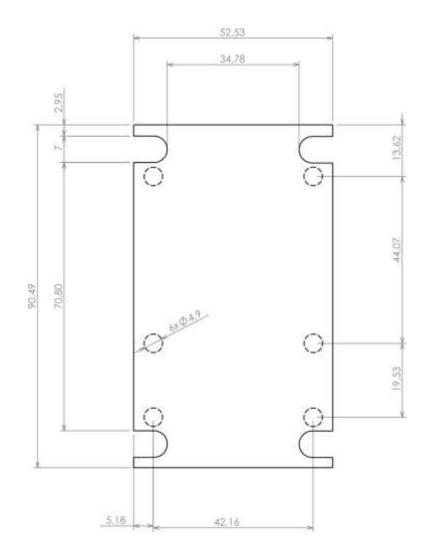

Dashed line shows outline of the mounting boss under PCB board Recommended mounting holes diameter ø3,5mm All dimensions are given within +/-0,5mm tolerance