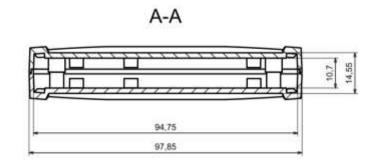

## A

| Category         | Special enclosures with display space |
|------------------|---------------------------------------|
| Туре             | Full                                  |
| Material         | ABS                                   |
| Option           | Without gasket                        |
| Height           | 19.0 mm                               |
| Width            | 60.0 mm                               |
| Length           | 97.0 mm                               |
| Colour           | White                                 |
| Protection level | IP54                                  |
| Property class   | IK06                                  |
| Standards Met    | RoHS Compliant                        |
| Accessories      | Screw 2.5/12: 4.0 pcs                 |