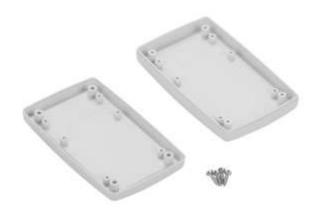

## **Product Details**

Two-part enclosure is made of white ABS. The enclosure provides IP54 and IK06 rating it is ideal for applications that doesn't require hermetic seal. Both parts of enclosure has recess for keypads and overlays.

## **Features and Benefits**

- Made of ABS
- Available in white color
- Protection against liquids and solid objects: IP54 rating
- Shock protection level: IK06 rating
- Supplied with screws for assembly