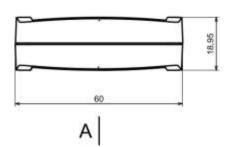

## A

| Category         | Special enclosures with display space |
|------------------|---------------------------------------|
| Туре             | Full                                  |
| Material         | ABS                                   |
| Option           | Without gasket                        |
| Height           | 19.0 mm                               |
| Width            | 60.0 mm                               |
| Length           | 97.0 mm                               |
| Colour           | White                                 |
| Protection level | IP54                                  |
| Property class   | IK06                                  |
| Standards Met    | RoHS Compliant                        |
| Accessories      | Screw 2.5/12: 4.0 pcs                 |