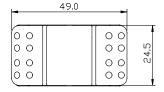

## **Part Number Table**

Tolerances: ±0.012"/0.3mm Dimensions: Inches (Millimetres)

| Description                        | Part Number    |
|------------------------------------|----------------|
| Rocker Switch, On-Off, Single Pole | MP-114ANN-NABB |