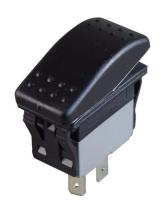

## **Rocker Switch**





## **Specifications**

Rating : 16A,  $6V \sim 30V$  DC Contact Resistance :  $20m\Omega$  Initial (Max.) Dielectric Withstand Voltage : 1500V AC 1 Minute Insulation Resistance : 500V DC  $100M\Omega$  (Min.)

Protection Level : IP67

## Diagram





Function: ON - OFF SPST









Panel Cut-out (assembled together with seal gasket

## **Part Number Table**

Tolerances: ±0.012"/0.3mm Dimensions: Inches (Millimetres)

| Description                        | Part Number    |
|------------------------------------|----------------|
| Rocker Switch, On-Off, Single Pole | MP-114ANN-NABB |

Important Notice: This data sheet and its contents (the "Information") belong to the members of the AVNET group of companies (the "Group") or are licensed to it. No licence is granted for the use of it other