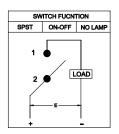

## Diagram

Function: ON - OFF SPST

Panel Cut-out (assembled together with seal gasket