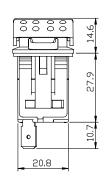

## **Part Number Table**

Tolerances: ±0.012"/0.3mm Dimensions: Inches (Millimetres)

| Description                        | Part Number    |
|------------------------------------|----------------|
| Rocker Switch, On-Off, Single Pole | MP-114ANN-NABB |