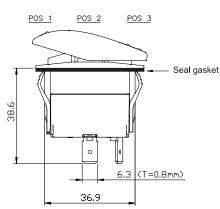

## Diagram

Function: ON - OFF SPST

Panel Cut-out (assembled together with seal gasket

## **Part Number Table**

Tolerances: ±0.012"/0.3mm Dimensions: Inches (Millimetres)

| Description                        | Part Number    |
|------------------------------------|----------------|
| Rocker Switch, On-Off, Single Pole | MP-114ANN-NABB |