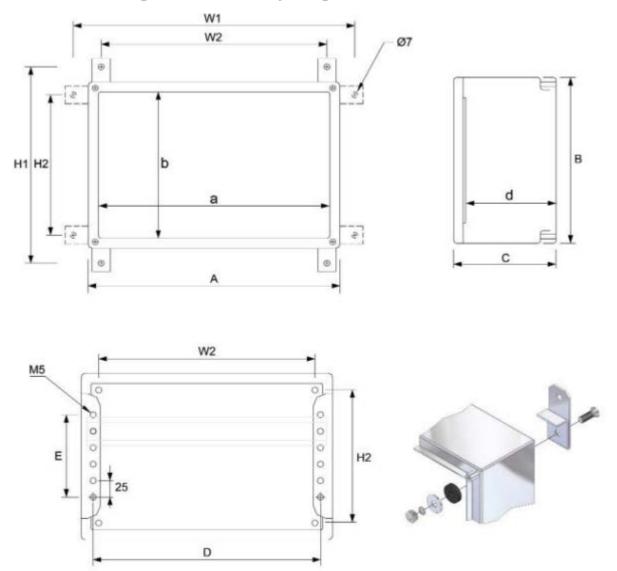

| 200 x 120 x 200mm |

#### **Protection Category**

| IP Rating IP66 |
|----------------|
|----------------|

#### **Approvals**

|              | =                              |
|--------------|--------------------------------|
| Declarations | RoHS Certificate of Compliance |
|              | •                              |



## **Similar Products**

| Stock No. | Brand  | Product<br>Name | Material | Dimensions           | Number of ways |
|-----------|--------|-----------------|----------|----------------------|----------------|
| 122-030   | RS PRO | Junction<br>Box | Steel    | 300 x 200 x<br>120mm |                |
| 144-4457  | RS PRO | Junction<br>Box | GRP      | 220 x 120 x<br>90mm  |                |

Connection Diagrams / Assembly Diagrams / Illustrations / Accessories