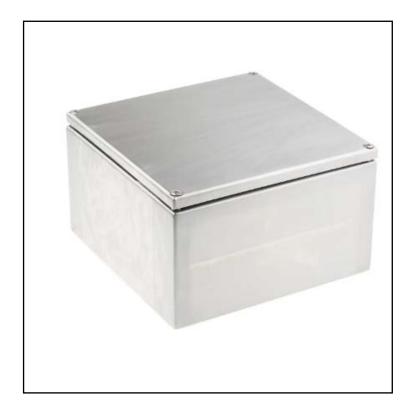

#### RS PRO IP66 Sealed Terminal Boxes

Introducing a range of RS PRO heavy duty terminal boxes. These boxes are designed for housing DIN rail terminals and accessories. Constructed from 1.2 mm AISI 304 natural finish stainless steel and fitted with a black neoprene gasket these enclosures provide an IP66 rating.

### **FEATURES**

- Material 304 / 1.4301 stainless steel
- IP66 rating
- Lids with black neoprene gasket and 4 x M6 captive hexagon headed screws
- Operating temperature -20 °C to +110 °C
- Multiple DIN rail fixing points, M5
- External M6 earth stud