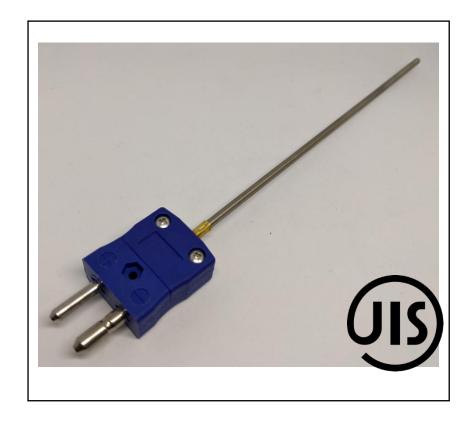

# JIS Mineral Insulated Thermocouple 3.0mm x 250mm with Standard Thermocouple Plug

RS Stock No.: 2394580

RS Professionally Approved Products bring to you professional quality parts across all product categories. Our product range has been tested by engineers and provides a comparable quality to the leading brands without paying a premium price.

### **Product Description**

Durable Mineral Insulated type thermocouples to suit a wide range of temperature measurement. Various probe types, lengths, and diameters available.

#### **General Specifications**

| Thermocouple Type             | Туре К                                                             |  |
|-------------------------------|--------------------------------------------------------------------|--|
| Temperature Measurement Range | +1100°C                                                            |  |
| Construction                  | Mineral insulated Thermocouple, Hot junction insulated from sheath |  |
| Standards Met                 | JIS (Japanese Industrial Standards)                                |  |
| Termination                   | Standard Plug                                                      |  |

#### **Mechanical Specifications**

| Probe Diameter      | 3.0mm                      |  |
|---------------------|----------------------------|--|
| Probe Length        | 250mm                      |  |
| Probe Body Material | Stainless steel 310 sheath |  |
| Termination Type    | Standard Plug              |  |