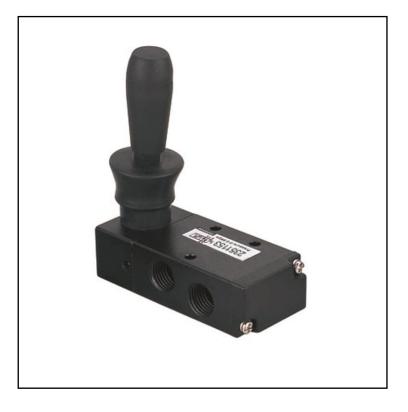

# RS PRO 5/2 Lever / Lever Manual Valves – Detented

### **RS Stock No.: 2351153**

### Product Description

| Part No. | Function | Exhaust | Inlet |  |
|----------|----------|---------|-------|--|
| 2351153  | 5/2      | 1/8"    | 1/8"  |  |