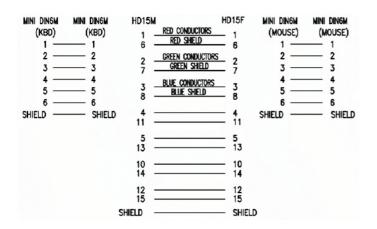

This cable is used to connect a KVM to a PC. Checking the ports on the KVM to ensure that the correct gender of cable is advised.

Each connector is independently wired pin to pin and care must be taken to ensure that your KVM does not use a proprietary wiring.

| 9 | MOLDED PVC GREEN                                                                                                                                                                                                                                         |
|---|----------------------------------------------------------------------------------------------------------------------------------------------------------------------------------------------------------------------------------------------------------|
| 8 | MOLDED PVC BEIGE                                                                                                                                                                                                                                         |
| 7 | MOLDED FVC PURPLE                                                                                                                                                                                                                                        |
| 6 | UL2919 3 MIINI COAXIAL 28 AWG AND 4 TWISTED PAIRS 24AWG, ALUM-<br>MYLAR AND COPPER BRAID FOIL SHIELDING WITH DRAIN WIRE, OD 9.0,<br>JACKET BEIGE<br>UL2464 6C 28AWG, ALUM-MYLAR AND COPPER BRAID FOIL SHIELDING<br>WITH DRAIN WIRE, OD 5.5, JACKET BEIGE |
| - |                                                                                                                                                                                                                                                          |
| 5 | MOLDED THUMBSCREW #4-40, BEIGE                                                                                                                                                                                                                           |
| 4 | MINI DIN 6 MALE WITH MOLDED LOGO <mouse></mouse>                                                                                                                                                                                                         |
| 3 | MINI DIN 6 MALE WITH MOLDED LOGO <kbd></kbd>                                                                                                                                                                                                             |
| 2 | HD15 FEMALE, GOLD FLASH ON CONTACTS, BLUE INSULATOR                                                                                                                                                                                                      |
| 1 | HD15 MALE WITHOUT PIN 9, GOLD FLASH ON CONTACTS, BLUE INSULATOR                                                                                                                                                                                          |