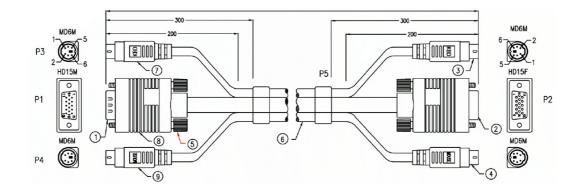

## RS PRO 10 MTR PS2 Male & SVGA Male - PS2 Male & SVGA Female KVM Cable

Stock number: 182-8851

The RSPRO PS2 male and SVGA male to PS2 male and SVGA female KVM cable has a beige PVC cable jacket, the SVGA connector has beige hoods, the PS2 mouse connectors have green hoods and the PS2 keyboard connectors have purple hoods.

This cable is used to connect a KVM to a PC. Checking the ports on the KVM to ensure that the correct gender of cable is advised.

Each connector is independently wired pin to pin and care must be taken to ensure that your KVM does not use a proprietary wiring.

| 9 | MOLDED PVC GREEN                                                                                                                                                                                                                                         |
|---|----------------------------------------------------------------------------------------------------------------------------------------------------------------------------------------------------------------------------------------------------------|
| 8 | MOLDED PVC BEIGE                                                                                                                                                                                                                                         |
| 7 | MOLDED FVC PURPLE                                                                                                                                                                                                                                        |
| 6 | UL2919 3 MIINI COAXIAL 28 AWG AND 4 TWISTED PAIRS 24AWG, ALUM-<br>MYLAR AND COPPER BRAID FOIL SHIELDING WITH DRAIN WIRE, OD 9.0,<br>JACKET BEIGE<br>UL2464 6C 28AWG, ALUM-MYLAR AND COPPER BRAID FOIL SHIELDING<br>WITH DRAIN WIRE, OD 5.5, JACKET BEIGE |
| - |                                                                                                                                                                                                                                                          |
| 5 | MOLDED THUMBSCREW #4-40, BEIGE                                                                                                                                                                                                                           |
| 4 | MINI DIN 6 MALE WITH MOLDED LOGO <mouse></mouse>                                                                                                                                                                                                         |
| 3 | MINI DIN 6 MALE WITH MOLDED LOGO <kbd></kbd>                                                                                                                                                                                                             |
| 2 | HD15 FEMALE, GOLD FLASH ON CONTACTS, BLUE INSULATOR                                                                                                                                                                                                      |
| 1 | HD15 MALE WITHOUT PIN 9, GOLD FLASH ON CONTACTS, BLUE INSULATOR                                                                                                                                                                                          |