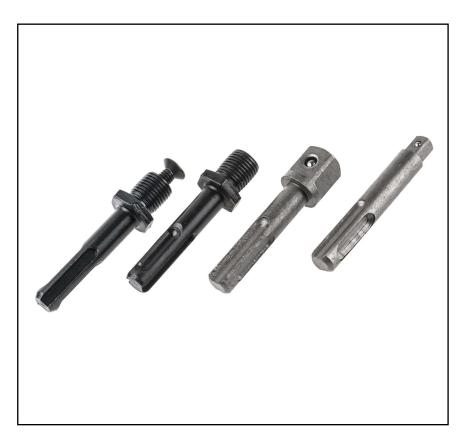

# **RS PRO 4-piece SDS Chuck Adapter**

RS Stock No.: 511-9553

RS PRO Professionally Approved Products bring to you professional quality parts across all product categories. Our product range has been tested by engineers and provides a comparable quality to the leading brands without paying a premium price.

### **Product Description**

The RS PRO 4-piece SDS Chuck Adapter can be used with any variable speed SDS drill. It has a mount size of 1/2-20 UNF.