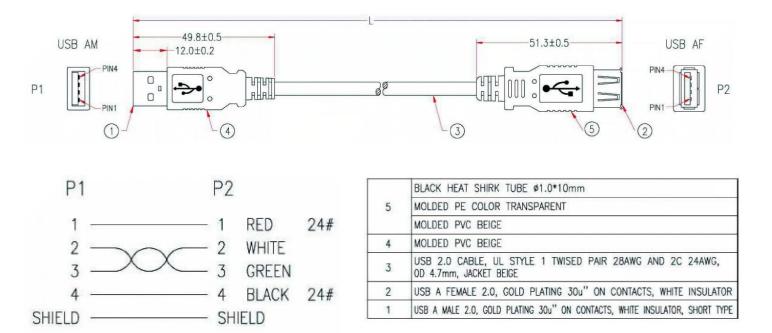

## RS PRO 1m USB 2.0 A M - A F Extension Cable - Beige - 10 Pack

Stock number: 2527136

The RS PRO 1 metre USB version 2.0 A male to A female cable has a beige PVC jacket and connector hoods. The cable flex has copper wire conductors and drain wire, with an aluminium braid, foil shielding and has an outer diameter of 4.7mm.

The connectors are nickel and have a strain relief to help avoid the cable splitting around the edge of the boot. USB A male to A female cables are used to extend shorter cables when extra length is needed.

USB extension are used to extend short USB cables. The A male connector plugs into the A female socket on the PC, the A male connector on the cable that needs extending plugs into the female connector on the extension cable.