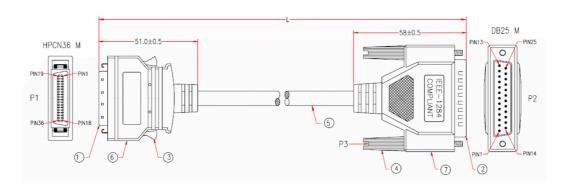

## RS PRO 3mtr 25 Way Male to Micro 36 Way Centronics Printer Cable

**Stock number: 182-8807** 

EN

The RSPRO 3 metre 25 way male to micro 36 way male Centronics printer cable, also known as a parallel printer cable, which has a beige PVC jack and an outer diameter of 7.5mm. The connectors have a gold flash covering to prevent corrosion.

The connector hoods are also made of beige PVC with a strain relief to prevent the jacket splitting around the boot.

Older printers have parallel connections on them which has now been replaced with USB or wireless connections.

|     | PVC BLACK TUBE Ø3.0*30mm                                                                                                                                          |  |  |
|-----|-------------------------------------------------------------------------------------------------------------------------------------------------------------------|--|--|
| 7   | COPPER FOIL 33*110mm                                                                                                                                              |  |  |
| _ ′ | MOLDED PE COLOR TRANSPARENT                                                                                                                                       |  |  |
|     | MOLDED PVC BEIGE                                                                                                                                                  |  |  |
|     | PE HOOD COLOR TRANSPARENT                                                                                                                                         |  |  |
| 6   | COPPER FOIL 33*110mm                                                                                                                                              |  |  |
| 0   | MOLDED PE COLOR TRANSPARENT                                                                                                                                       |  |  |
|     | MOLDED PVC BEIGE                                                                                                                                                  |  |  |
| 5   | UL20276 IEEE 1284 CABLE, 18 TWISTED PAIRS 28AWG, ALUM-MYLAR FOIL AND AMA BRAID(64%)<br>SHIELDING WITH DRAIN WIRE, OD 7.5mm, JACKET BEIGE DRAWING No.EAAB2818P-231 |  |  |
| 4   | MOLDED THUMBSCREW #4-40, LENGTH 46.5mm, BEIGE                                                                                                                     |  |  |
| 3   | LATCH                                                                                                                                                             |  |  |
| 2   | DB25 MALE, GOLD FLASH ON CONTACTS, BLUE INSULATOR                                                                                                                 |  |  |
| 1   | HPCN36 MALE, GOLD FLASH ON CONTACTS, BLACK INSULATOR (0.62)                                                                                                       |  |  |